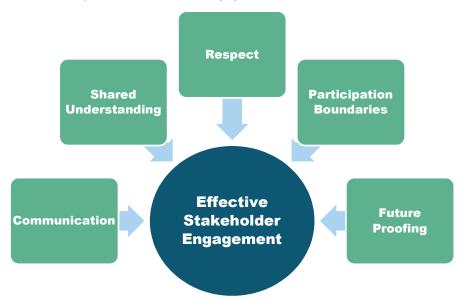

## Stakeholder Engagement

## Developing active stakeholder participation in MPA Management



Engaging stakeholders in the development of MPA management is crucial because MPA management has consequences for a wide range of stakeholders, impacting their social, economic and ecological environment.

No one engagement methodology fits all stakeholders and processes. The engagement methodology must be tailored to suit individual groups, cultures, traditions, and political contexts.

## **Principles of stakeholder engagement**



## **Problem solving using Stakeholder engagement**